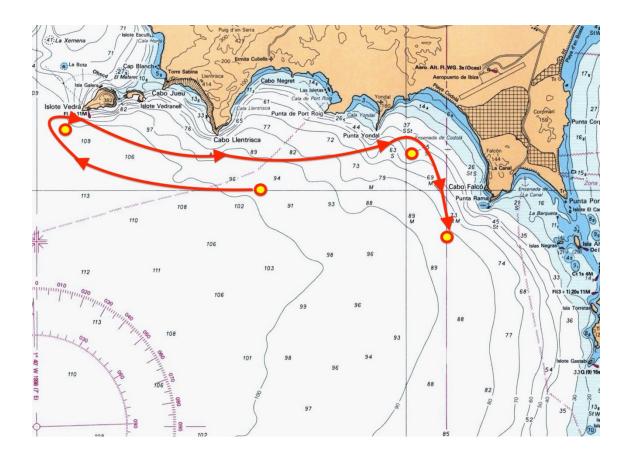

Proposed course 3a for Race #3 for

## PERFORMANCE CRUISING M – WORLD CRUISING L – WORLD CRUISING XL

Start - Windward mark to starboard - Finish

Proposed course 3b for Race #3 for

## PERFORMANCE CRUISING L – PERFORMANCE

Start - Windward mark to starboard - "Es Codolar" mark to starboard - Finish

Proposed course 3a for Race #3 for