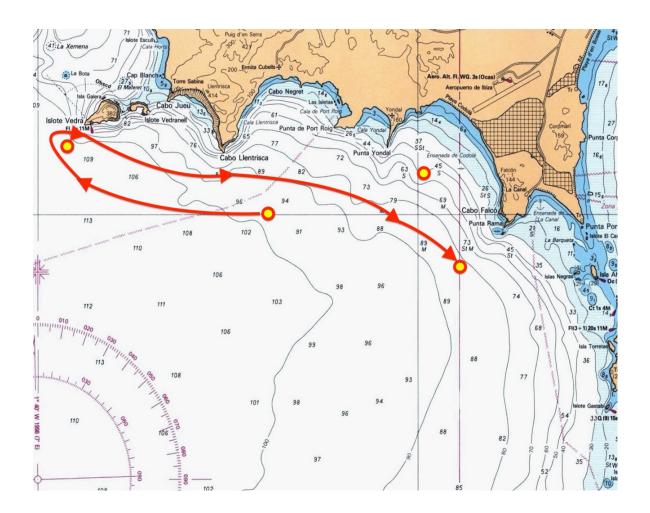

Proposed course 3a for Race #3 for

## PERFORMANCE CRUISING M – WORLD CRUISING L – WORLD CRUISING XL

Start - Windward mark to starboard - Finish

Proposed course 3b for Race #3 for

## PERFORMANCE CRUISING L – PERFORMANCE

Start - Windward mark to starboard - "Es Codolar" mark to starboard - Finish

Proposed course 3a for Race #3 for