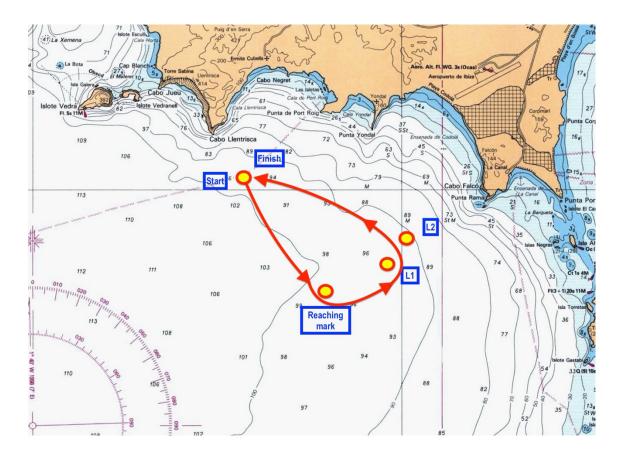

### PERFORMANCE CRUISING M – WORLD CRUISING L – WORLD CRUISING XL

Start – Reaching mark to port – Leeward mark 1 to port – Finish (Start line)

Proposed course 4b for Race #3 for

#### **PERFORMANCE CRUISING L – PERFORMANCE**

Start – Leeward mark 2 to port - Windward mark (pin end starting line) to port – Reaching mark to port – Finish (Leeward mark 2)

Proposed course 4a for Race #3 for

#### PERFORMANCE CRUISING M – WORLD CRUISING L – WORLD CRUISING XL

#### Start – Reaching mark to port – Leeward mark 1 to port – Finish (Starting line)

Proposed course 4b for Race #3 for

## **PERFORMANCE CRUISING L – PERFORMANCE**

Start – Leeward mark 2 to port - Windward mark (pin end starting line) to port – Reaching mark to port – Finish (Leeward mark 2)