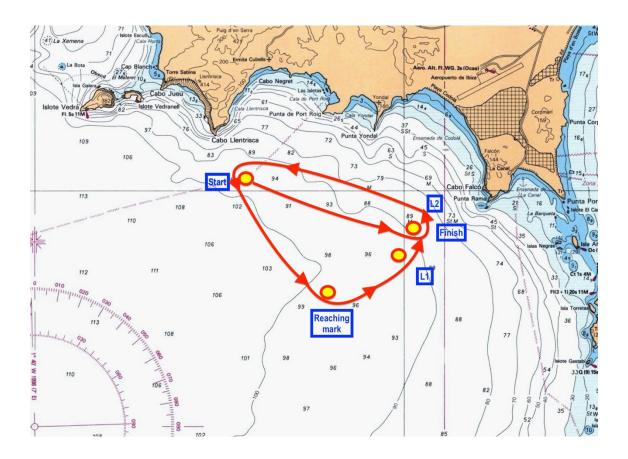

#### PERFORMANCE CRUISING M – WORLD CRUISING L – WORLD CRUISING XL

#### Start – Reaching mark to port – Leeward mark 1 to port – Finish (Starting line)

Proposed course 4b for Race #3 for

## **PERFORMANCE CRUISING L – PERFORMANCE**

Start – Leeward mark 2 to port - Windward mark (pin end starting line) to port – Reaching mark to port – Finish (Leeward mark 2)